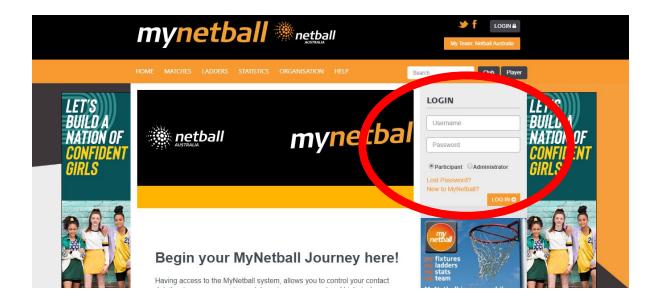

How to enrol in Worksafe Umpires in the Field Workshops:

1. Log in to MyNetball

2. Ensure that your contact details are up to date, and select LEARNING  $\rightarrow$  Online Learning

3. Next, select the blue box "Browse Available Courses"