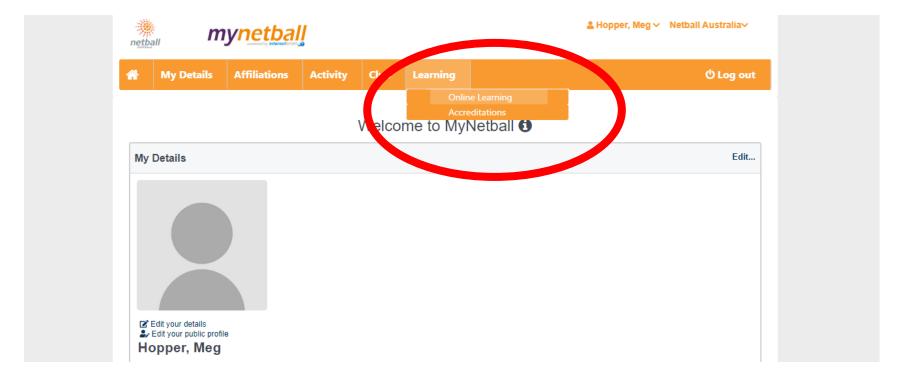

How to enrol in Worksafe Umpires in the Field Workshops:

1. Log in to MyNetball

2. Ensure that your contact details are up to date, and select LEARNING  $\rightarrow$  Online Learning

3. Next, select the blue box "Browse Available Courses"