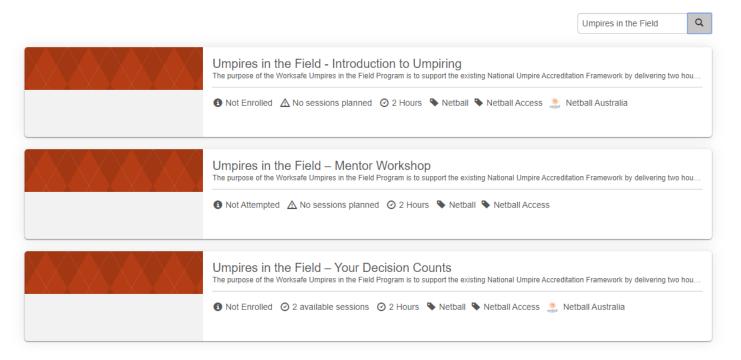

## 5. You will then be able to select the relevant workshop you are wanting to enrol in

6. Once you have selected the workshop, find the session that best suits you (the enrol button will shaded until a session is selected)