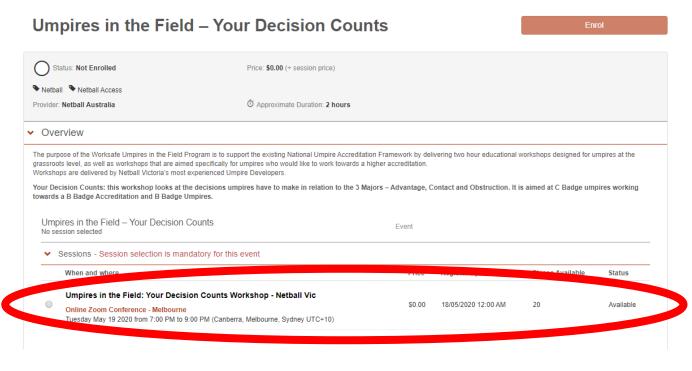

## 5. You will then be able to select the relevant workshop you are wanting to enrol in

6. Once you have selected the workshop, find the session that best suits you (the enrol button will shaded until a session is selected)

## 7. Once you have selected the session, return back to the top of the page and click ENROL

| Status: Not Enrolled                                                                                                                                                                                                                   | Price: \$0.00 (+ session price)                                                                                                                                                                   |                                                |   |  |
|----------------------------------------------------------------------------------------------------------------------------------------------------------------------------------------------------------------------------------------|---------------------------------------------------------------------------------------------------------------------------------------------------------------------------------------------------|------------------------------------------------|---|--|
| Netball Second                                                                                                                                                                                                                         |                                                                                                                                                                                                   |                                                |   |  |
| rovider: Netball Australia                                                                                                                                                                                                             | O Approximate Duration: 2 hours                                                                                                                                                                   |                                                |   |  |
| Overview                                                                                                                                                                                                                               |                                                                                                                                                                                                   |                                                |   |  |
|                                                                                                                                                                                                                                        |                                                                                                                                                                                                   |                                                |   |  |
| prassroots level, as well as workshops that are a<br>Norkshops are delivered by Netball Victoria's mo                                                                                                                                  | at the decisions umpires have to make in relation to the 3 M                                                                                                                                      | higher accreditation.                          | - |  |
| prassroots level, as well as workshops that are a<br>Workshops are delivered by Netball Victoria's mo<br>four Decision Counts: this workshop looks a                                                                                   | aimed specifically for umpires who would like to work towards a<br>ost experienced Umpire Developers.<br>at the decisions umpires have to make in relation to the 3 M<br>ge Umpires.              | higher accreditation.                          | - |  |
| praspost level, as well as workshops that are a<br>Vorkshops are delivered by Netball Victoria's mo<br>four Decision Counts: this workshop looks a<br>owards a B Badge Accreditation and B Badg<br>Umpires in the Field – Your Decisio | aimed specifically for umpires who would like to work towards a<br>ost experienced Umpire Developers.<br>at the decisions umpires have to make in relation to the 3 M<br>ge Umpires.<br>on Counts | higher accreditation.<br>Iajors – Advantage, C | - |  |