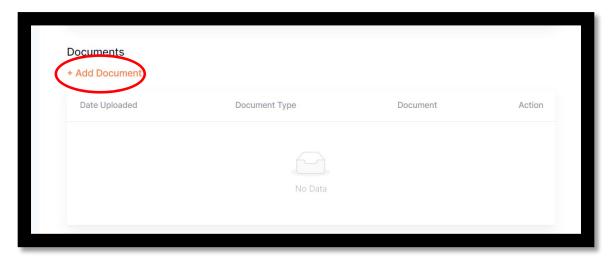

3. Scroll down the page to Add Documents, and add upload your proof of age document and Covid-19 vaccination certificate.