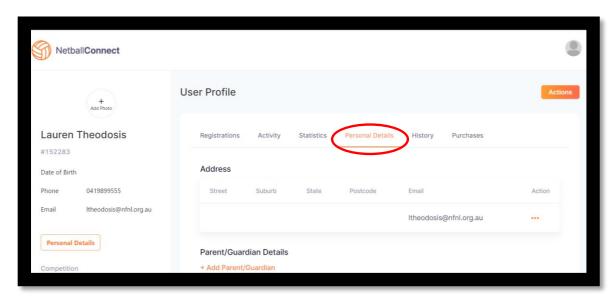

You will be deemed Un registered until this process is completed and verified by the NFNL.

- 1. Log into your Netball Connect profile through the website or app.
- 2. Go to the User Profile screen and select Personal Details.