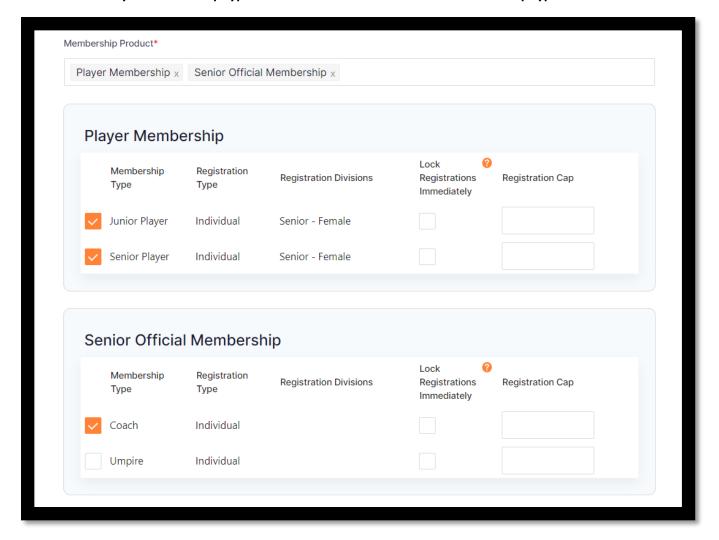

5. Add Player membership, and Senior Official membership to your registration form. Tick Junior and Senior under Player membership type. Tick Coach under senior official membership type.

6. Add any training details and special notes