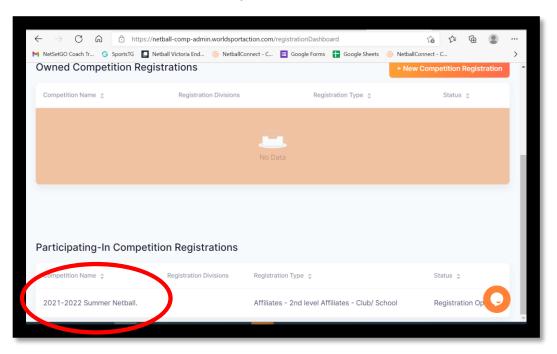

## STEP 1: OPEN A REGSITRATION FORM

1. Go to the Registration module

2. Scroll down to 'participating in competitions' and select '2022 NFNL Netball (Winter)'. Make sure the year is set to 2022 to view the competition.