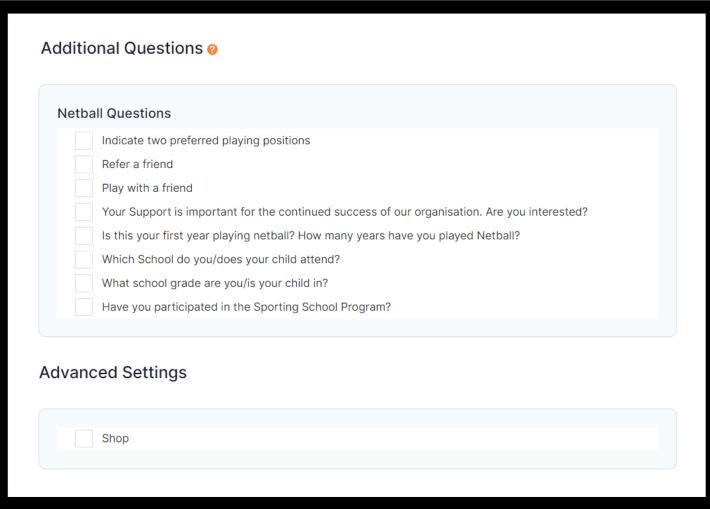

7. Turn on reply to contact details for your contact information to appear on the form. Reply to contact details @ Name Name Role Email Email Phone Phone 8. Turn on any additional questions you would like (please note we cannot add our own to this), and turn on the shop if you have listed items for sale.