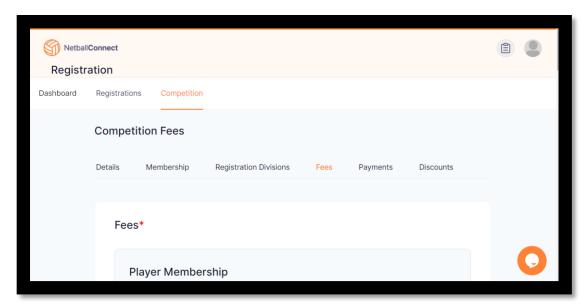

3. Scroll to the top of the page and start adding relevant club fees. Select next at the end of the page, and create any relevant discounts. Select next.

4. Add the dates you want your registration form to open and close. We recommend making the close date the last day of competition (this is will the last date the program allows you select on the calendar).

5. Add Player membership, and Senior Official membership to your registration form. Tick Junior and Senior under Player membership type. Tick Coach under senior official membership type.

6. Add any training details and special notes