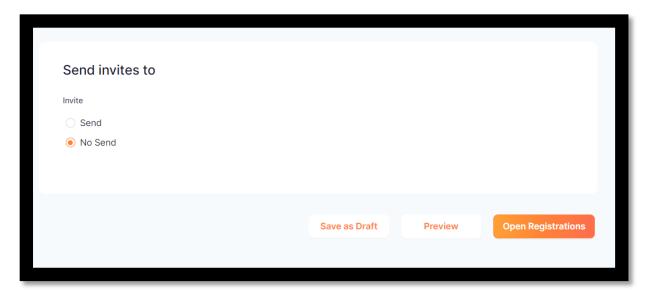

Select no send, if there are no current members in your database to send an invitation to. Select send if
you would like to send an email notification to previously registered players. Next select open
registrations.