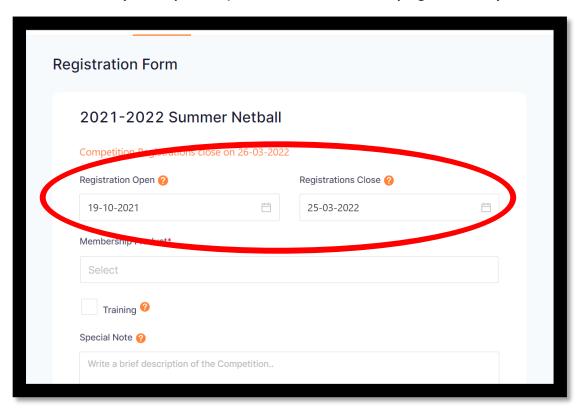

3. Scroll to the top of the page and start adding relevant club fees. Select next at the end of the page, and create any relevant discounts. Select next.

4. Add the dates you want your registration form to open and close. We recommend making the close date the last day of competition (this is will the last date the program allows you select on the calendar).