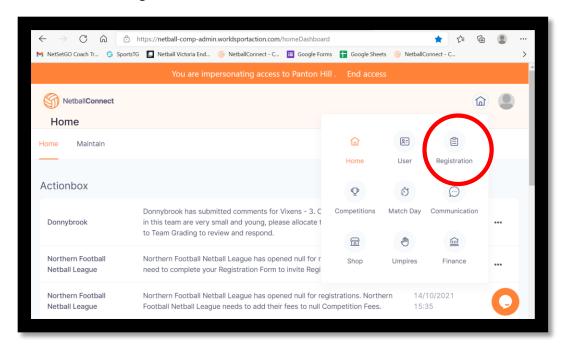

## STEP 1: OPEN A REGSITRATION FORM

1. Go to the Registration module

2. Scroll down to 'participating in competitions' and select '2022 NFNL Netball (Winter)'. Make sure the year is set to 2022 to view the competition.