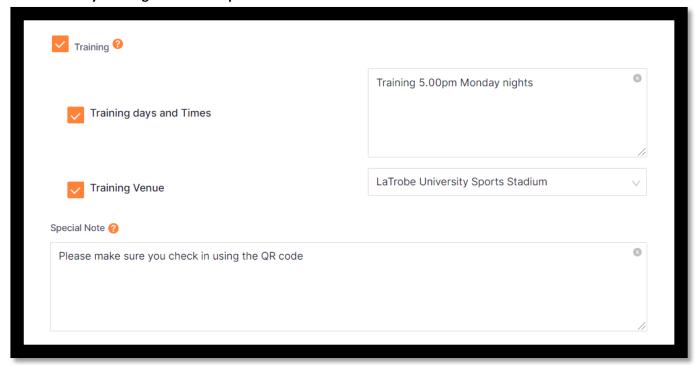

5. Add Player membership, and Senior Official membership to your registration form. Tick Junior and Senior under Player membership type. Tick Coach under senior official membership type.

6. Add any training details and special notes