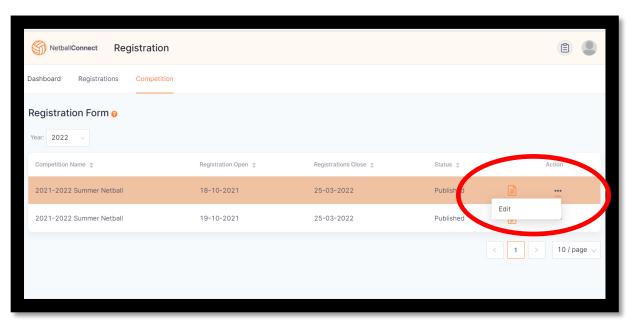

10. Click the 3 dots that appear next to your registration form, and press edit.

11. The link that appears at the top of the page can be published to your players to start registering through.

Your registration form is now open.