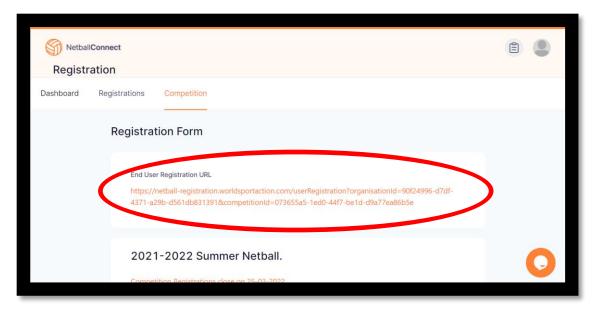

10. Click the 3 dots that appear next to your registration form, and press edit.

11. The link that appears at the top of the page can be published to your players to start registering through.

Your registration form is now open.